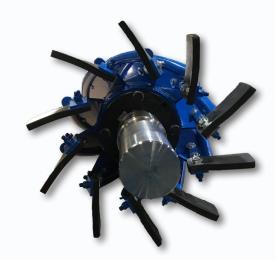

## **CBC FLIPPER PULLEY**

Luff Industries' CBC Flipper Pulley is manufactured with rubber flippers attached at the end of the pulley to flip product back on to the belt in the load zone.

Ideal for enclosed Belt **Conveyor Systems** 