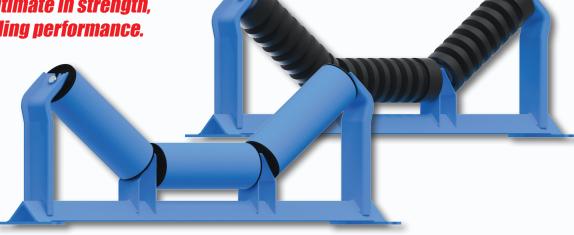

## CEMA CIDLERS - 3400 SERIES

Luff Industries' patented polymer endcap design offers the ultimate in strength, durability and sealing performance.

Full **2** Year Warranty

- Available in 4", 5" & 6" diameters
- Entire shell is dipped before assembly to prevent corrosion from inside
- Idlers meet all CEMA standard dimensions
- Very low roller runout (TIR)

Polymer endcaps provide an improved sealing arrangement, protecting the bearing from various environmental contaminants including dust and moisture.

High Moisture Seal Available