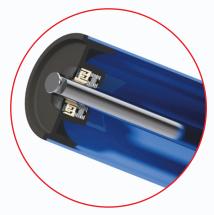

Polymer endcaps provide an improved sealing arrangement, protecting the bearing from various environmental contaminants including dust and moisture.

High Moisture Seal Available