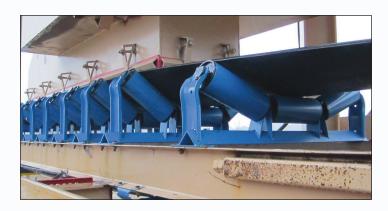

## CEMA CIDLERS - 3400 SERIES

Luff Industries' patented polymer endcap design offers the ultimate in strength, durability and sealing performance.

Full **2** Year Warranty

- Available in 4", 5" & 6" diameters
- Entire shell is dipped before assembly to prevent corrosion from inside
- Idlers meet all CEMA standard dimensions
- Very low roller runout (TIR)

Polymer endcaps provide an improved sealing arrangement, protecting the bearing from various environmental contaminants including dust and moisture.

High Moisture Seal Available