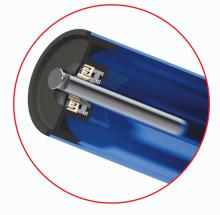

Polymer endcaps provide an improved sealing arrangement, protecting the bearing from various environmental contaminants including dust and moisture.

High Moisture Seal Available