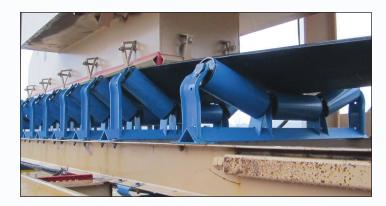

## CEMA D IDLERS - 3400 SERIES

Luff Industries' patented polymer endcap design offers the ultimate in strength, durability and sealing performance.

Full **2** Year Warranty

- Available in 5" & 6" diameters
- Entire shell is dipped before assembly to prevent corrosion from inside
- Idlers meet all CEMA standard dimensions
- CEMA D Impact Idlers are designed with reinforced end plates and angle iron to take maximum load and impact.
- Very low roller runout (TIR)

Polymer endcaps provide an improved sealing arrangement, protecting the bearing from various environmental contaminants including dust and moisture.

High Moisture Seal Available