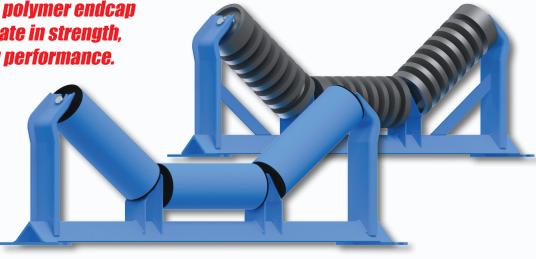

## CEMA D IDLERS - 3400 SERIES

Luff Industries' patented polymer endcap design offers the ultimate in strength, durability and sealing performance.

Full **2** Year Warranty

- Available in 5" & 6" diameters
- Entire shell is dipped before assembly to prevent corrosion from inside
- Idlers meet all CEMA standard dimensions
- CEMA D Impact Idlers are designed with reinforced end plates and angle iron to take maximum load and impact.
- Very low roller runout (TIR)

Polymer endcaps provide an improved sealing arrangement, protecting the bearing from various environmental contaminants including dust and moisture.

High Moisture Seal Available