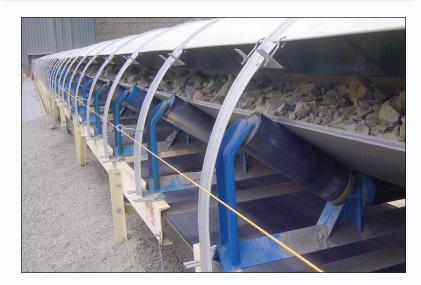

High Moisture Seal (HMS) & Anti-lock Shield (SAL) are standard on all CEMA E Idlers

**Conveying Performance** 

info@luffindustries.com www.luffindustries.com