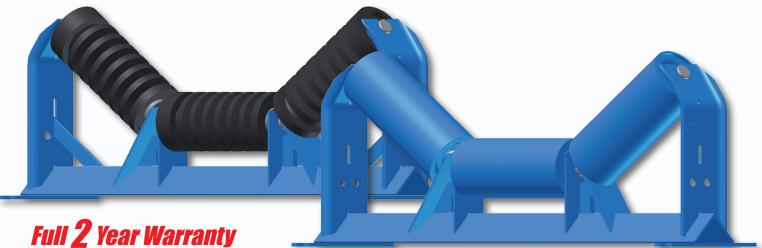

## **Built for Heavy Duty Application**

run Z 16ar Warranıy

SKF

SKF

Luff Industries Ltd. 235010 Wrangler Road Rocky View, (Calgary) Alberta, T1X 0K3

> TF: 1.888.349.LUFF (5833) P: 403.279.3555 F: 403.279.5709

Equipped

- Available in 6", 7", 8" and 10"
- Steel Endcap and Triple Labyrinth Seal
- Standard High Moisture Seal & Anti-lock Shield
- 6310 Bearing
- Oversized Shaft-Turned Down to 50mm
- Standard and customer rollers available