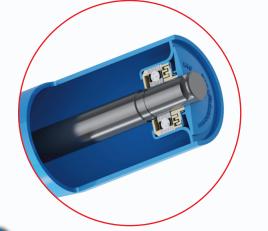

Equipped

- Available in 6", 7", 8" and 10"
- Steel Endcap and Triple Labyrinth Seal
- Standard High Moisture Seal & Anti-lock Shield
- 6310 Bearing
- Oversized Shaft-Turned Down to 50mm
- Standard and customer rollers available

High Moisture Seal (HMS) & Anti-lock Shield (SAL) are standard on all CEMA E Idlers

**Conveying Performance** 

info@luffindustries.com www.luffindustries.com