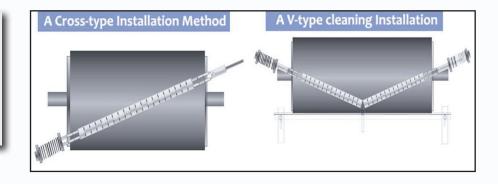

## Tech Pro Plus newly designed Ceramic Belt Cleaner is unlike any conventional cleaner!

- Excellent cleaning performance of dry, block, wet powder, sticky or high temperature applications.
- Easy to install and adjust on site.
- High abrasion resistant blade edge maintains cleaning power over a longer period of time, with minimal maintenance.
- Ceramic tips closely contact the conveyor belt for better cleaning, even if the belt is worn or a crowned pulley is being used.
- There are 2 installation methods depending on the pulley width and diameter.
- V-type would be recommended for pulleys more than 150 cm belt width.

- Newly designed spring tensioned holders provide even easier installation.
- The wires become individually adjustable so that the ceramic tips can contact the belt more closely to improve cleaning efficiency.