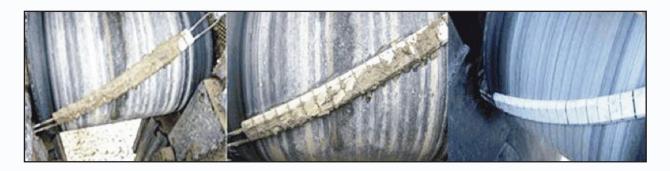

## Tech Pro Plus newly designed Ceramic Belt Cleaner is unlike any conventional cleaner!

- Excellent cleaning performance of dry, block, wet powder, sticky or high temperature applications.
- Easy to install and adjust on site.
- High abrasion resistant blade edge maintains cleaning power over a longer period of time, with minimal maintenance.
- Ceramic tips closely contact the conveyor belt for better cleaning, even if the belt is worn or a crowned pulley is being used.
- There are 2 installation methods depending on the pulley width and diameter.
- V-type would be recommended for pulleys more than 150 cm belt width.

- Newly designed spring tensioned holders provide even easier installation.
- The wires become individually adjustable so that the ceramic tips can contact the belt more closely to improve cleaning efficiency.