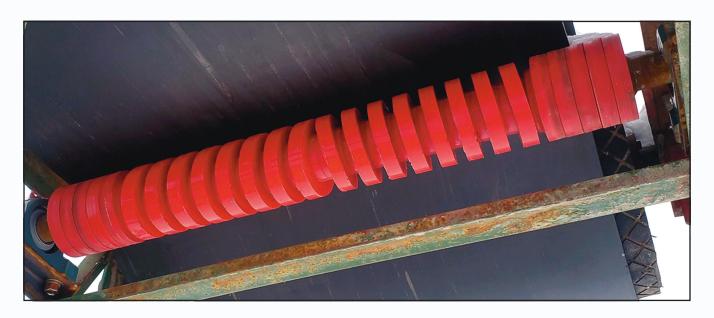

## After running this roll you can confidently say "Weaved cleaned" your belt.

The Clean Weave Return Roll is comprised of polyurethane discs which offer abrasion resistance and wear life at least 5X longer than steel or rubber rolls.

- Engineered with 90 durometer discs designed with a self-cleaning spiral surface to prevent any material build-up between the discs or on the belt.
- This specially formulated material is resistant to rust and corrosion.

- The spiral design cleans the bottom side of the conveyor belt through an augering action.
- The spiral design ensures the roll discs always contact the belt in a new area increasing the cleaning action.