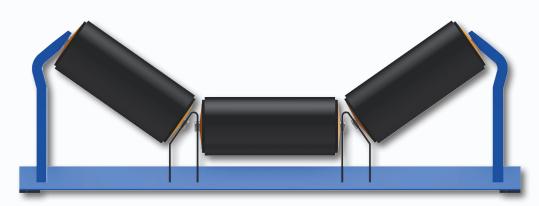

## **COMPOSITE IDLERS**

## **Retrofit to your Existing Frames**

## Full **2** Year **Warranty**

- Decrease weight of rollers; up to 50% without losing load carrying capacity
- Quiet operation. Achieve 12-15 dB sound emission reduction over steel rollers
- · Abrasion resistance provided by high-strength E-glass reinforcements and ultra tough epoxy resin formula
- Scale quality tubing delivers less than 0.015" TIR
- Corrosion resistant construction
- Available in 5" dia. CEMA C & D and 6" dia. CEMA C, D & E, up to 72" belt
- Polymer bearing housing
- Mild steel shaft (stainless steel available)