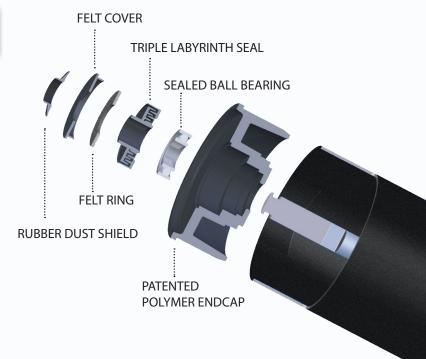

## Full **2** Year **Warranty**

- Decrease weight of rollers; up to 50% without losing load carrying capacity
- Quiet operation. Achieve 12-15 dB sound emission reduction over steel rollers
- · Abrasion resistance provided by high-strength E-glass reinforcements and ultra tough epoxy resin formula
- Scale quality tubing delivers less than 0.015" TIR
- Corrosion resistant construction
- Available in 5" dia. CEMA C & D and 6" dia. CEMA C, D & E, up to 72" belt
- Polymer bearing housing
- Mild steel shaft (stainless steel available)