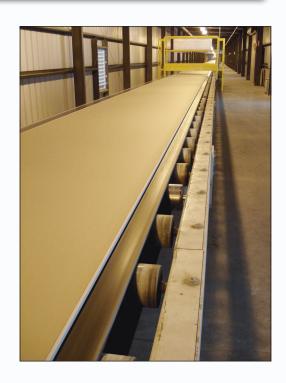

## Luff components can increase the Conveying Performance of your Gypsum Conveyors

All bearings are greased and sealed for life providing an optimal sealing arrangement and longer lasting rollers.

SKF

SKF Equipped

Manufactured with max TIR of 0.020" compared to industry standard TIR of 0.125" provides the highest level of concentricity