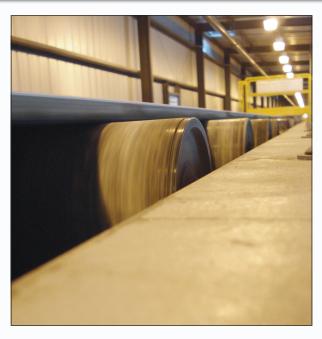

## Luff components can increase the Conveying Performance of your Gypsum Conveyors

All bearings are greased and sealed for life providing an optimal sealing arrangement and longer lasting rollers.

SKF

SKF Equipped