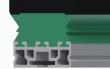

## **IMPACT BARS**

The impact bars on Luff's Impact Beds are made of a high performance urethane material, specifically formulated and engineered to absorb and disperse the force of impact.

- All bars come complete with heavy-duty extruded aluminum insert
- This insert provides bar rigidity and is designed to accept standard 1/2" grade 5 bolt and washers for quick, convenient and cost effective replacement
- Features two slide-out sections, allowing for easy removal and replacement of impact bars



Impact Bars available in standard lengths of 18", 48", 60" and 72"



- The kinetic energy produced by the impact of material is not amplified and returned (rebound), as found with standard impact bars, which prevents damage and premature wear.
- Side profile disperses energy.
- UHMW cap mechanically attached to the urethane bar.
- Flat bar surface allows for improved sealing compare with impact idlers.

## Full **2** Year Warranty





## UHMW Wear Surface Compression Relief Channel Extruded Aluminum Insert

## **Luff Industries Ltd.**

235010 Wrangler Road Rocky View, (Calgary) Alberta, T1Z 0K3

> TF: 1.888.349.LUFF (5833) P: 403.279.3555 F: 403.279.5709