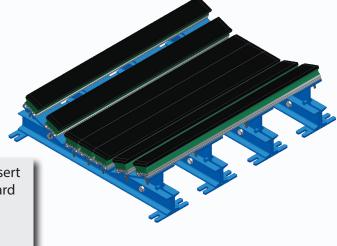

## **IMPACT BARS**

The impact bars on Luff's Impact Beds are made of a high performance urethane material, specifically formulated and engineered to absorb and disperse the force of impact.

- All bars come complete with heavy-duty extruded aluminum insert
- This insert provides bar rigidity and is designed to accept standard 1/2" grade 5 bolt and washers for quick, convenient and cost effective replacement
- Features two slide-out sections, allowing for easy removal and replacement of impact bars

Impact Bars available in standard lengths of 18", 48", 60" and 72"

- The kinetic energy produced by the impact of material is not amplified and returned (rebound), as found with standard impact bars, which prevents damage and premature wear.
- Side profile disperses energy.
- UHMW cap mechanically attached to the urethane bar.
- Flat bar surface allows for improved sealing compare with impact idlers.

## UHMW Wear Surface Compression Relief Channel Extruded Aluminum Insert