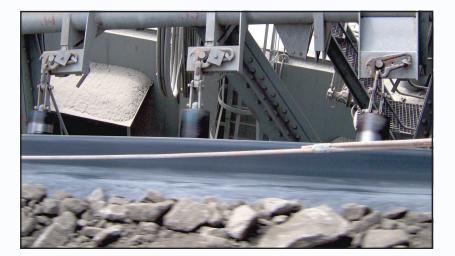

## **QUICK RELEASE BRACKETS**

## *Quick Release Bracket now available for your Garland Idlers*

- Use of Quick Release Bracket makes the garland idler disengagement from the beltline very quick and easy.
- Allows the idler to be taken out of service while the conveyor is running for later replacement during downtime.
- Cast steel design for suspension plate provides smooth operation and prevents binding during release.