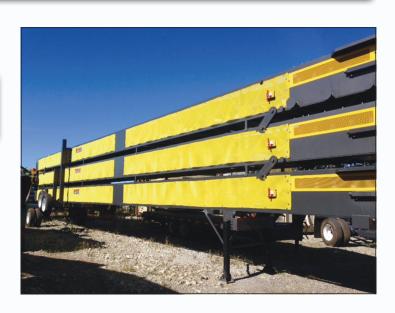

## Luff Safety Net provides a flexible and safe guarding solution

- Made of HDPE for a strong, non-conducting barrier.
- Easily cut into any size or shape to fit your conveyor system.
- High-visibility safety yellow for easy detection of hazardous areas.
- Guard panels are UV resistant and maintain stability up to 100 °C to ensure maximum durability in various environments.
- HDPE material is Food Grade
- All panels come complete with TEK self-drilling screws and driver for attaching to machinery.

## In stock at all Luff Locations

- Mesh Size: 2mm x 2mm
- Roll Length: 4' wide by 100' long
- Part #: SAFETYNET4X100