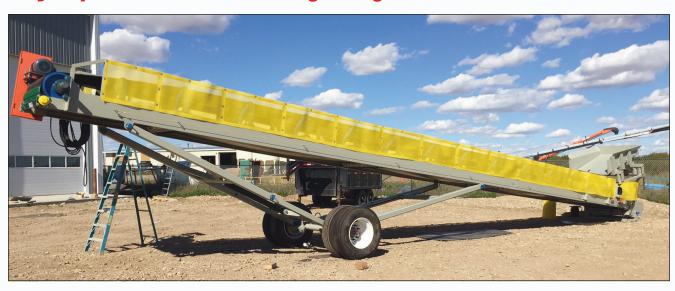

## Luff Safety Net provides a flexible and safe guarding solution

- Made of HDPE for a strong, non-conducting barrier.
- Easily cut into any size or shape to fit your conveyor system.
- High-visibility safety yellow for easy detection of hazardous areas.
- Guard panels are UV resistant and maintain stability up to 100 °C to ensure maximum durability in various environments.
- HDPE material is Food Grade
- All panels come complete with TEK self-drilling screws and driver for attaching to machinery.

## In stock at all Luff Locations

- Mesh Size: 2mm x 2mm
- Roll Length: 4' wide by 100' long
- Part #: SAFETYNET4X100