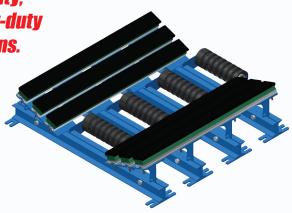

## **SLIDER BEDS**

**SLIDER BED** 

Luff Slider Beds are constructed for strength and durability; perfect for medium, heavy-duty and extreme applications.

## **IMPACT SLIDER BED**

- Uses standard trough frames
- UHMW slider panels
- Custom lengths up to 8 ft
- Optimal design for sealing with skirting to eliminate spillage

- Uses heavy duty impact bed frames
- Urethane impact bars with UHMW wear surface
- Available in standard lengths of 18", 48", 60" and 72"