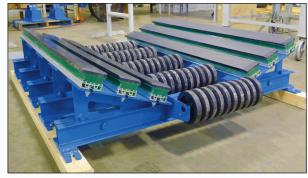

## **IMPACT SLIDER BED**

- Uses standard trough frames
- UHMW slider panels
- Custom lengths up to 8 ft
- Optimal design for sealing with skirting to eliminate spillage

- Uses heavy duty impact bed frames
- Urethane impact bars with UHMW wear surface
- Available in standard lengths of 18", 48", 60" and 72"

## **Impact Slider Front View**

Impact Slider Side View

- Center impact rolls reduce belt friction minimizing heat build-up and bar wear.
- Luff's in-house engineering team will custom design the Slider bed to meet specific needs for quick and easy in-field installation.