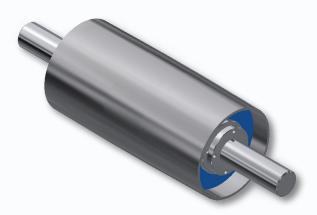

## STAINLESS STEEL PRODUCTS

Products Available include:

- Complete Idlers
- Drum/Wing Pulleys
- Magnetic Drum Pulleys
- Complete Rolls
- HDPE Rolls with stainless steel shafts
- Idler Frames
- Take up Frames

- Luff Industries' stainless steel products are ideal for corrosive or magnetic applications. Stainless steel products can be found in several material handling industries including, ship-loading, salt mines, sewage treatment plants and food processing facilities.
- Stainless Steel is perfect for magnetic applications as the rollers do not interfere with the magnetic field.

Grade 304 or 316 steel available

**Conveying Performance** 

info@luffindustries.com www.luffindustries.com