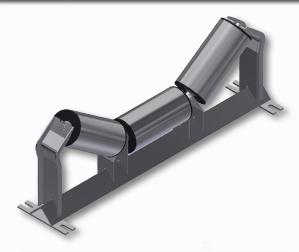

## STAINLESS STEEL PRODUCTS

Products Available include:

- Complete Idlers
- Drum/Wing Pulleys
- Magnetic Drum Pulleys
- Complete Rolls
- HDPE Rolls with stainless steel shafts
- Idler Frames
- Take up Frames

## **Luff Industries Ltd.**

235010 Wrangler Road Rocky View, (Calgary) Alberta, T1X 0K3

> TF: 1.888.349.LUFF (5833) P: 403.279.3555 F: 403.279.5709

Luff offers a selection of conveyor products in stainless steel including complete idlers built to CEMA load ratings.