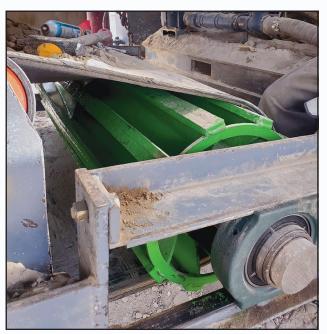

## WEAR WOLF WING PULLEY

## **Innovating with our Customers in Mind**

Luff Wear Wolf Wing Pulley is the Solution Customers have been Looking for when Operating in High Wear Applications

- AR Plate or Hard Surface Welds have been used in the past, which wears much faster and can lead to prestress on the welds and catastrophic pulley failure.
- Luff's proprietary material blend boasts wear properties 4 times better than AR Plate & outlasted hard surfacing by 2-3 times, without losing ductile properties.