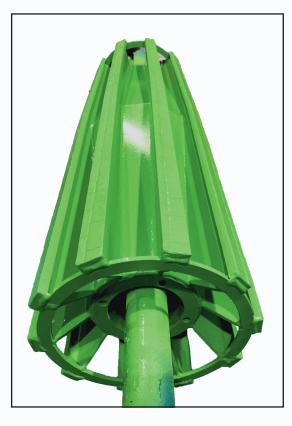

## WEAR WOLF WING PULLEY

## **Innovating with our Customers in Mind**

Luff Wear Wolf Wing Pulley is the Solution Customers have been Looking for when Operating in High Wear Applications

- AR Plate or Hard Surface Welds have been used in the past, which wears much faster and can lead to prestress on the welds and catastrophic pulley failure.
- Luff's proprietary material blend boasts wear properties 4 times better than AR Plate & outlasted hard surfacing by 2-3 times, without losing ductile properties.