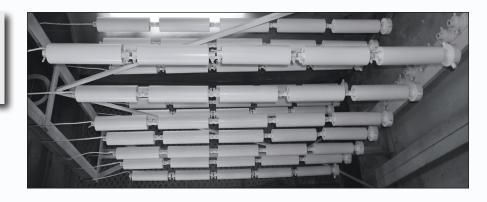

Whether you are conveying material below ground or above ground Luff can improve your Conveying Performance without replacing existing structure or idler frames.