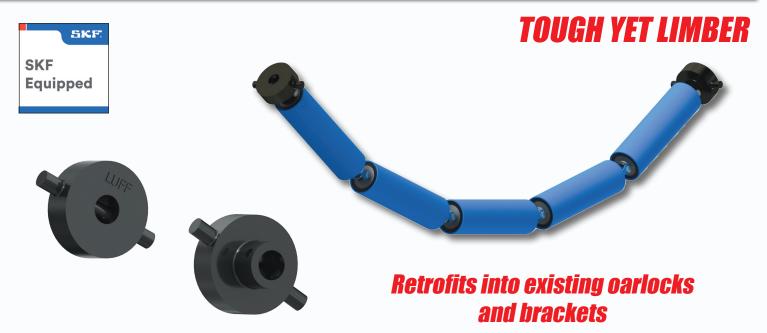

## Full **2** Year Warranty

- Complete with Luff's standard triple labyrinth seal and sealed for life bearings.
- Designed for both extreme load and impact; provides 10 bearings in a 5 roll assembly and 6 bearings in a 3 roll configuration
- Follows the same belt profile as OEM Limberroll
- Pin Style and Slot Style Available