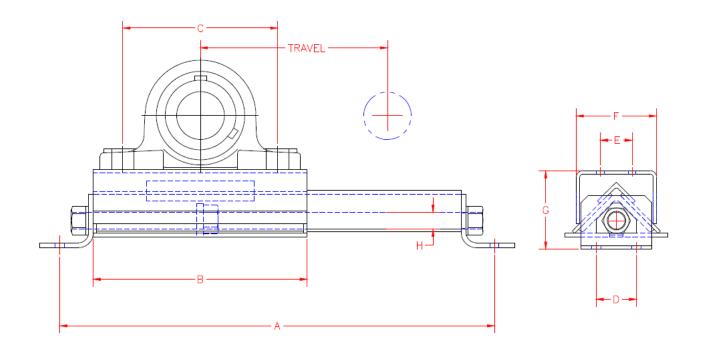

| COMPANY: | MANUFACTURER:   |  |
|----------|-----------------|--|
| CONTACT: | TRAVEL:         |  |
| PHONE #: | BEARING PART#:  |  |
| EMAIL:   | OEM PART #:     |  |
| DATE:    | QUANTITY:       |  |
|          | SHAFT DIAMETER: |  |

| BOLT MOUNT C-C | BEARING MOUNT<br>LENGTH<br>B | BEARING MOUNT<br>BOLT C-C<br>C | MOUNT BOLT SPACING D | BOLT SPACING<br>(4 BOLT PB)<br>E | BEARING MOUNT<br>WIDTH<br>F | OVERALL HEIGHT<br>G | ROD DIAMETER<br>H |
|----------------|------------------------------|--------------------------------|----------------------|----------------------------------|-----------------------------|---------------------|-------------------|
|                |                              |                                |                      |                                  |                             |                     |                   |