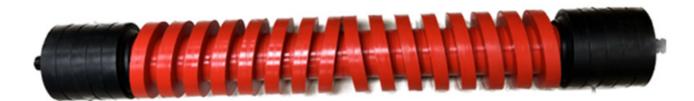

## After running this roll you can confidently say "Weaved cleaned" your belt.

The Clean Weave Return Roll is comprised of polyurethane discs which offer abrasion resistance and wear life at least 5X longer than steel or rubber rolls.

- Engineered with 90 durometer discs designed with a self-cleaning spiral surface to prevent any material build-up between the discs or on the belt.
- This specially formulated material is resistant to rust and corrosion
- The spiral design cleans the bottom side of the conveyor belt through an augering action.
- The spiral design ensures the roll discs always contact the belt in a new area increasing the cleaning action.