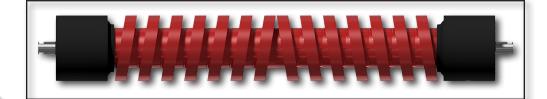

## After running this roll you can confidently say "Weaved cleaned" your belt.

The Clean Weave Return Roll is comprised of polyurethane discs which offer abrasion resistance and wear life at least 5X longer than steel or rubber rolls.

- Engineered with 90 durometer discs designed with a self-cleaning spiral surface to prevent any material build-up between the discs or on the belt.
- This specially formulated material is resistant to rust and corrosion
- The spiral design cleans the bottom side of the conveyor belt through an augering action.
- The spiral design ensures the roll discs always contact the belt in a new area increasing the cleaning action.